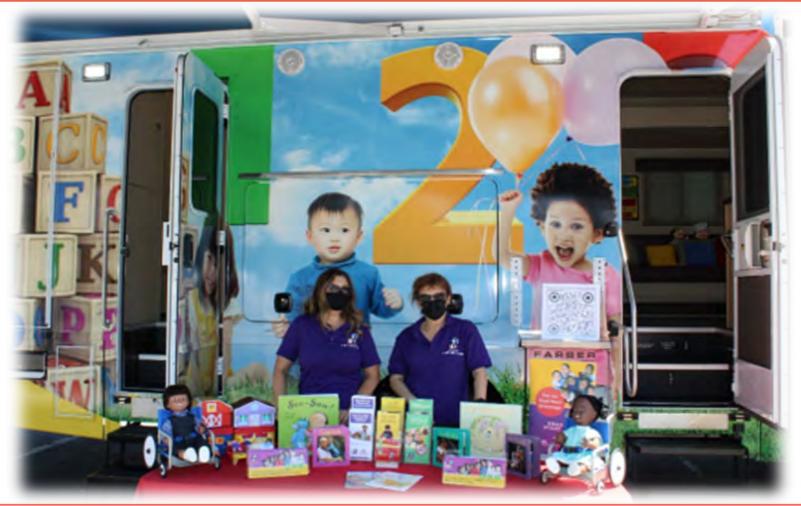

#### Representatives from the following programs:

- Los Angeles County Office of Education
- PACE Community Action
- Friends of Children and Families, Inc.
- East Coast Migrant Head Start Project
- LULAC Head Start Inc.
- Head Start of Lane County
- Montclair Child Development Center, Inc.