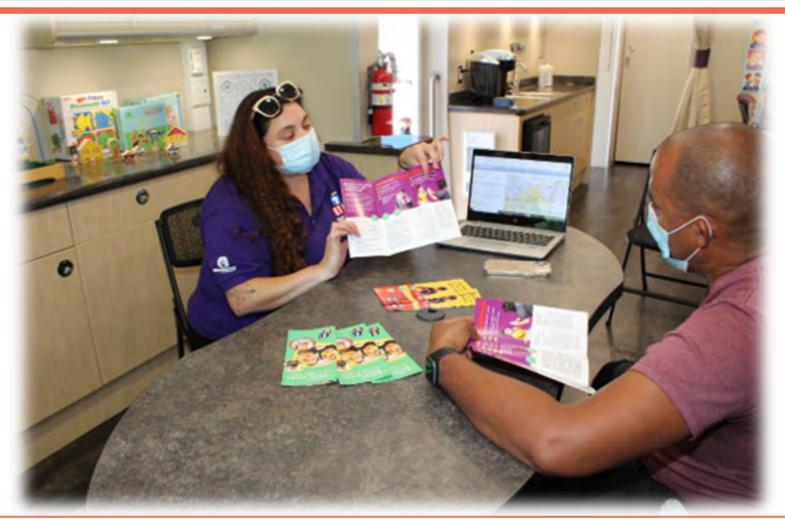

#### Representatives from the following programs:

- Los Angeles County Office of Education
- PACE Community Action
- Friends of Children and Families, Inc.
- East Coast Migrant Head Start Project
- LULAC Head Start Inc.
- Head Start of Lane County
- Montclair Child Development Center, Inc.